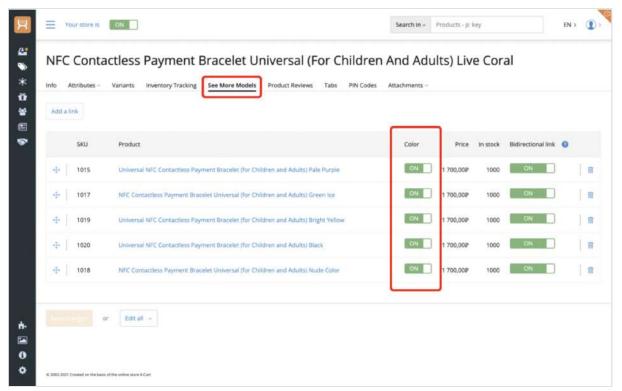

## About "Switching by colors between product cards" Add-on

Create 2 cards of the same product with different colors.

Go to one card on the page "View more product models". On this page, with the "Color" column, you can see all products with the color link enabled. This connection can be turned on or off and turned off using the toggle button in the "Color" column, Pic. 1.

Pic. 1.

To add a link between these product cards by color, you need to click on the "Add link" button.

Pic. 2.

In the pop-up window that opens, select the product card with which you want to add a link by color Pic. 3.