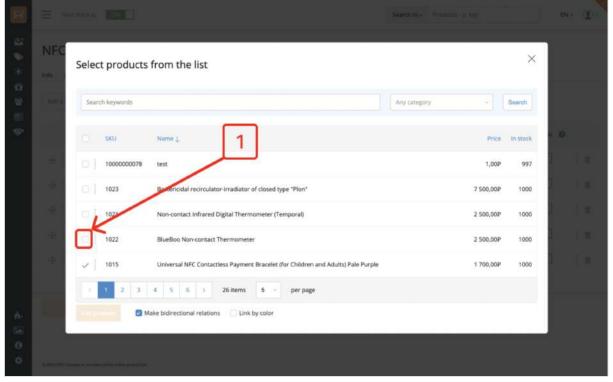

Pic. 1.

To add a link between these product cards by color, you need to click on the "Add link" button.

Pic. 2.

In the pop-up window that opens, select the product card with which you want to add a link by color Pic. 3.

Pic. 3.

After that put a check mark in the "Link by color" parameter and click on the "Add products" button.

Pic. 4.

Congratulations, the link between cards by color has been added.