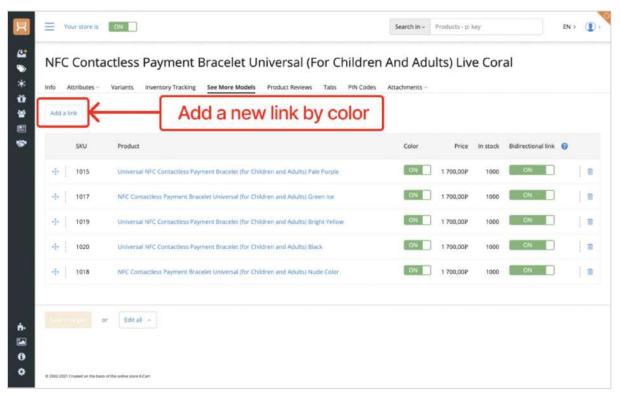

Pic. 1.

To add a link between these product cards by color, you need to click on the "Add link" button.

Pic. 2.

In the pop-up window that opens, select the product card with which you want to add a link by color Pic. 3.