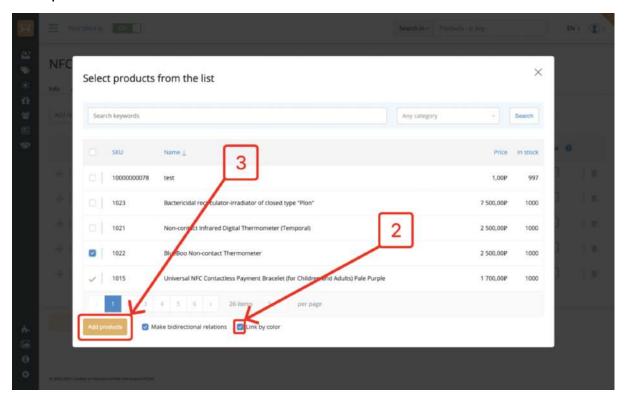

Pic. 3.

After that put a check mark in the "Link by color" parameter and click on the "Add products" button.

Pic. 4.

Congratulations, the link between cards by color has been added.